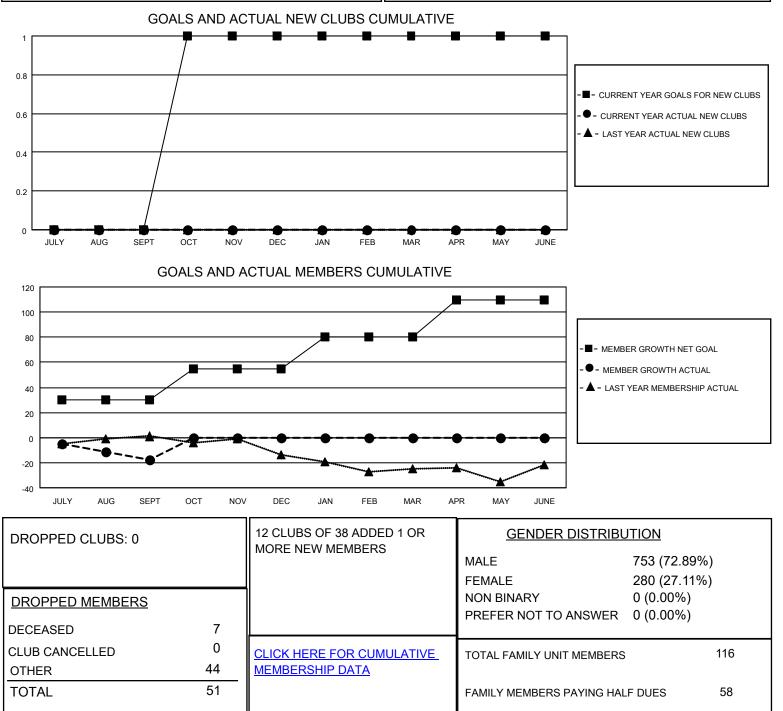

## LOCATION MISSOURI

District 26 M1

Results as of: 9/30/2021

| Clubs                 |               |           |               | Members               |                       |                         |                                                    |
|-----------------------|---------------|-----------|---------------|-----------------------|-----------------------|-------------------------|----------------------------------------------------|
| RESULTS FOR 2021-2022 |               |           |               | RESULTS FOR 2021-2022 |                       |                         |                                                    |
| QUARTER               | NEW CLUB GOAL | NEW CLUBS | DROPPED CLUBS | QUARTER               | ER GROWTH NET<br>GOAL | MEMBER GROWTH<br>ACTUAL | DROPPED<br>MEMBERS ACTUAL<br>(including transfers) |
| JULY/AUG/SEPT         | 0             | 0         | 0             | JULY/AUG/SEPT         | 30                    | 35                      | 51                                                 |
| OCT/NOV/DEC           | 1             | 0         | 0             | OCT/NOV/DEC           | 25                    | 0                       | 0                                                  |
| JAN/FEB/MAR           | 0             | 0         | 0             | JAN/FEB/MAR           | 25                    | 0                       | 0                                                  |
| APR/MAY/JUNE          | 0             | 0         | 0             | APR/MAY/JUNE          | 30                    | 0                       | 0                                                  |